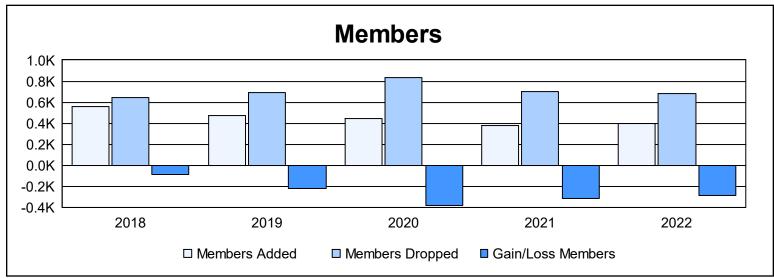

| Year      | New<br>Clubs | Dropped<br>Clubs | Gain/<br>Loss<br>Clubs | New<br>Members | Charter<br>Members | Reinstate<br>Members | Transfer<br>Members | Total<br>Member<br>Added | Total<br>Members<br>Dropped | Gain/<br>Loss<br>Members |
|-----------|--------------|------------------|------------------------|----------------|--------------------|----------------------|---------------------|--------------------------|-----------------------------|--------------------------|
| 2017-2018 | 1            | 3                | -2                     | 521            | 22                 | 7                    | 6                   | 556                      | 643                         | -87                      |
| 2018-2019 | 0            | 2                | -2                     | 451            | 0                  | 13                   | 5                   | 469                      | 687                         | -218                     |
| 2019-2020 | 0            | 7                | -7                     | 436            | 0                  | 7                    | 4                   | 447                      | 832                         | -385                     |
| 2020-2021 | 0            | 5                | -5                     | 359            | 3                  | 6                    | 9                   | 377                      | 697                         | -320                     |
| 2021-2022 | 1            | 3                | -2                     | 352            | 28                 | 5                    | 8                   | 393                      | 678                         | -285                     |
| Average   | 0            | 4                | -4                     | 424            | 11                 | 8                    | 6                   | 448                      | 707                         | -259                     |