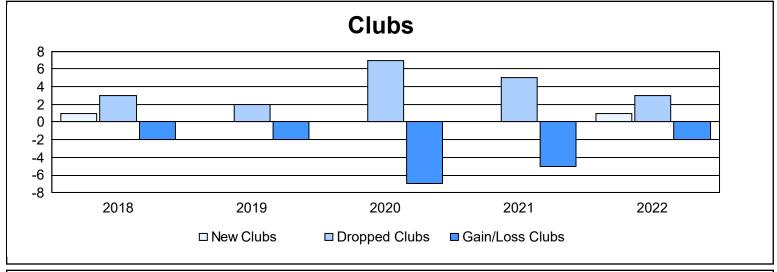

| Year      | New<br>Clubs | Dropped<br>Clubs | Gain/<br>Loss<br>Clubs | New<br>Members | Charter<br>Members | Reinstate<br>Members | Transfer<br>Members | Total<br>Member<br>Added | Total<br>Members<br>Dropped | Gain/<br>Loss<br>Members |
|-----------|--------------|------------------|------------------------|----------------|--------------------|----------------------|---------------------|--------------------------|-----------------------------|--------------------------|
| 2017-2018 | 1            | 3                | -2                     | 521            | 22                 | 7                    | 6                   | 556                      | 643                         | -87                      |
| 2018-2019 | 0            | 2                | -2                     | 451            | 0                  | 13                   | 5                   | 469                      | 687                         | -218                     |
| 2019-2020 | 0            | 7                | -7                     | 436            | 0                  | 7                    | 4                   | 447                      | 832                         | -385                     |
| 2020-2021 | 0            | 5                | -5                     | 359            | 3                  | 6                    | 9                   | 377                      | 697                         | -320                     |
| 2021-2022 | 1            | 3                | -2                     | 352            | 28                 | 5                    | 8                   | 393                      | 678                         | -285                     |
| Average   | 0            | 4                | -4                     | 424            | 11                 | 8                    | 6                   | 448                      | 707                         | -259                     |